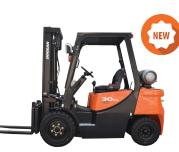

## LPG Trucks

∎ 1.5t-2.ot ₽ 2.4 litre/34kW 🔶 500mm G15/18S-5, G20SC-5

🗈 2.4 litre/50kW 🔶 500mm G20/25/30/33P-7, G35C-7

🗈 2.4 litre/46kW 🔶 500mm G20/25/30/33N-7, G35NC-7

2.ot-3.ot 2.4 litre/50kW 🔶 500mm G20/25/30G Plus

∎ 3.5t-5.5t ₽ 4.3 litre/70kW 🔶 6oomm

G35/40/45S-5, G50/55C-5