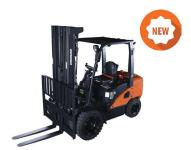

### Diesel Trucks

🛾 1.5t-2.0t 🗈 2.4 litre/34kW 🔶 500mm D15/18S-5, D20SC-5

∎ 2.0t-3.5t ₽ 2.4 litre/46 kW, 3.0 litre/34 kW 🕁 500mm D20/25/30/33S-7, D35C-7

2.ot-3.ot 🖪 3.0 litre/34kW 🕁 500mm D20/25/30G Plus

∎ 4t-5.5t 🕒 3.4 litre/55, 74kW 🕁 6oomm D40/45S-7, D50/55C-7

¥.ot-5.5t 🕏 3.4 litre/55, 74kW 🔶 500mm D40/45/50/55SC-7

∎ 10t-16t 🖥 5.9 litre/129kW ♣ 600mm D100/120/140/160S-7

🛾 18t 🕞 7.6 litre/183kW 🔶 1200mm DV180S-7