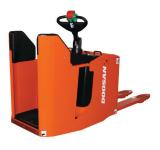

## Electric Trucks

🛚 1.3t-1.6t 🕈 500mm B13/15/16R-5

∎ 1.5t-2.ot ₩ 3-wheel/48V 🕈 500mm B15/18/20T-7, B18/20TL-7

Pallet Trucks

∎ 1.6t-2.0t ₽ ₽ 4-wheel/48V 🔶 500mm B16/18/20X-7

∎ 2.ot-3.2t ₩ 4-wheel/48V 🔶 500mm B20/25/30/32S-5