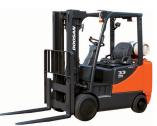

## LPG Trucks

∎ 1.5t-2.ot ₽ 2.4 litre/34kW 🔶 500mm G15/18S-5, G20SC-5

🗈 2.4 litre/50kW 🔶 500mm G20/25/30/33P-7, G35C-7

🗈 2.4 litre/46kW 🔶 500mm G20/25/30/33N-7, G35NC-7

2.ot-3.ot 2.4 litre/50kW 🔶 500mm G20/25/30G Plus

∎ 3.5t-5.5t ₽ 4.3 litre/70kW 🔶 6oomm

G35/40/45S-5, G50/55C-5