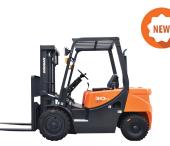

### Diesel Trucks

🛾 1.5t-2.0t 🗈 2.4 litre/34kW 🔶 500mm D15/18S-5, D20SC-5

∎ 2.0t-3.5t ₽ 2.4 litre/46 kW, 3.0 litre/34 kW 🕁 500mm D20/25/30/33S-7, D35C-7

2.ot-3.ot 🖪 3.0 litre/34kW 🕁 500mm D20/25/30G Plus

∎ 4t-5.5t 🕒 3.4 litre/55, 74kW 🕁 6oomm D40/45S-7, D50/55C-7

¥.ot-5.5t 🕏 3.4 litre/55, 74kW 🔶 500mm D40/45/50/55SC-7

∎ 10t-16t 🖥 5.9 litre/129kW ♣ 600mm D100/120/140/160S-7

🛾 18t 🕞 7.6 litre/183kW 🔶 1200mm DV180S-7