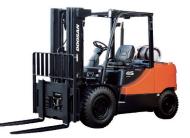

### Diesel Trucks

🛾 1.5t-2.0t 🗈 2.4 litre/34kW 🔶 500mm D15/18S-5, D20SC-5

∎ 2.0t-3.5t ₽ 2.4 litre/46 kW, 3.0 litre/34 kW 🕁 500mm D20/25/30/33S-7, D35C-7

2.ot-3.ot 🖪 3.0 litre/34kW 🕁 500mm D20/25/30G Plus

∎ 4t-5.5t 🕒 3.4 litre/55, 74kW 🕁 6oomm D40/45S-7, D50/55C-7

¥.ot-5.5t 🕏 3.4 litre/55, 74kW 🔶 500mm D40/45/50/55SC-7

∎ 10t-16t 🖥 5.9 litre/129kW ♣ 600mm D100/120/140/160S-7

🛾 18t 🕞 7.6 litre/183kW 🔶 1200mm DV180S-7

🛾 25t 7.6 litre/213kW 🔶 1200mm DV250S-7