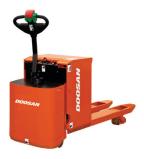

## Electric Trucks

🛚 1.3t-1.6t 🕈 500mm B13/15/16R-5

∎ 1.5t-2.ot ₩ 3-wheel/48V 🕈 500mm B15/18/20T-7, B18/20TL-7

Pallet Trucks

∎ 1.6t-2.0t ₽ ₽ 4-wheel/48V 🔶 500mm B16/18/20X-7

∎ 2.ot-3.2t ₩ 4-wheel/48V 🔶 500mm B20/25/30/32S-5