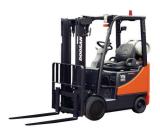

### Diesel Trucks

🛾 1.5t-2.0t 🗈 2.4 litre/34kW 🔶 500mm D15/18S-5, D20SC-5

∎ 2.0t-3.5t ₽ 2.4 litre/46 kW, 3.0 litre/34 kW 🕁 500mm D20/25/30/33S-7, D35C-7

2.ot-3.ot 🖪 3.0 litre/34kW 🕁 500mm D20/25/30G Plus

∎ 4t-5.5t 🕒 3.4 litre/55, 74kW 🕁 6oomm D40/45S-7, D50/55C-7

¥.ot-5.5t 🕏 3.4 litre/55, 74kW 🔶 500mm D40/45/50/55SC-7

∎ 10t-16t 🖥 5.9 litre/129kW ♣ 600mm D100/120/140/160S-7

🛾 18t 🕞 7.6 litre/183kW 🔶 1200mm DV180S-7