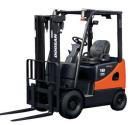

## Electric Trucks

🛚 1.3t-1.6t 🕈 500mm B13/15/16R-5

∎ 1.5t-2.ot ₩ 3-wheel/48V 🕈 500mm B15/18/20T-7, B18/20TL-7

Pallet Trucks

∎ 1.6t-2.0t ₽ ₽ 4-wheel/48V 🔶 500mm B16/18/20X-7

∎ 2.ot-3.2t ₩ 4-wheel/48V 🔶 500mm B20/25/30/32S-5