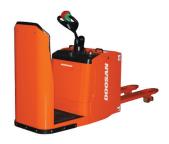

## Electric Trucks

🛚 1.3t-1.6t 🕈 500mm B13/15/16R-5

∎ 1.5t-2.ot ₩ 3-wheel/48V 🕈 500mm B15/18/20T-7, B18/20TL-7

Pallet Trucks

∎ 1.6t-2.0t ₽ ₽ 4-wheel/48V 🔶 500mm B16/18/20X-7

∎ 2.ot-3.2t ₩ 4-wheel/48V 🔶 500mm B20/25/30/32S-5