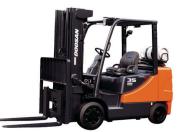

## LPG Trucks

∎ 1.5t-2.ot ₽ 2.4 litre/34kW 🔶 500mm G15/18S-5, G20SC-5

🗈 2.4 litre/50kW 🔶 500mm G20/25/30/33P-7, G35C-7

🗈 2.4 litre/46kW 🔶 500mm G20/25/30/33N-7, G35NC-7

2.ot-3.ot 2.4 litre/50kW 🔶 500mm G20/25/30G Plus

∎ 3.5t-5.5t ₽ 4.3 litre/70kW 🔶 6oomm

G35/40/45S-5, G50/55C-5