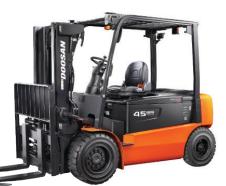

### Diesel Trucks

🛾 1.5t-2.0t 🗈 2.4 litre/34kW 🔶 500mm D15/18S-5, D20SC-5

∎ 2.0t-3.5t ₽ 2.4 litre/46 kW, 3.0 litre/34 kW 🕁 500mm D20/25/30/33S-7, D35C-7

2.ot-3.ot 🖪 3.0 litre/34kW 🕁 500mm D20/25/30G Plus

∎ 4t-5.5t 🕒 3.4 litre/55, 74kW 🕁 6oomm D40/45S-7, D50/55C-7

¥.ot-5.5t 🕏 3.4 litre/55, 74kW 🔶 500mm D40/45/50/55SC-7

∎ 10t-16t 🖥 5.9 litre/129kW ♣ 600mm D100/120/140/160S-7

🛾 18t 🕞 7.6 litre/183kW 🔶 1200mm DV180S-7

🛾 25t 7.6 litre/213kW 🔶 1200mm DV250S-7