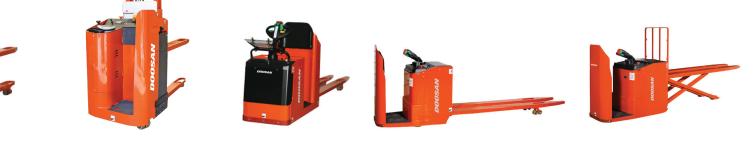

## Electric Trucks

🛚 1.3t-1.6t 🕈 500mm B13/15/16R-5

∎ 1.5t-2.ot ₩ 3-wheel/48V 🕈 500mm B15/18/20T-7, B18/20TL-7

Pallet Trucks

∎ 1.6t-2.0t ₽ ₽ 4-wheel/48V 🔶 500mm B16/18/20X-7

∎ 2.ot-3.2t ₩ 4-wheel/48V 🔶 500mm B20/25/30/32S-5

Reach Truck

∎ 1.4t-1.6t ₽ Sitting Type/48V 🔶 600mm BR14/16JW-7 Plus

## Stackers

∎ 1.8t-2.2t 🖶 Walkie, Lateral drive/24V 🔶 6oomm LEDH18/20/22

∎ 2.0t 🖶 Walkie, Middle Drive/24V 🔶 6oomm LEDH20M

∎ 2.0t 🖞 Platform, Middle Drive/24V 🔶 6oomm LEDH20MP

∎ 1.25t/1.8t-1.25t/2.ot  $\forall$  Double stacker walkie/24V  $\forall$  Double stacker, Platform/24V 🔶 6oomm LEDD12.5/18, 12.5/20

### Order Pickers

2.5t-3.ot 🖶 Walkie, Middle Drive/24V 🕁 6oomm LEDH25/30M

∎ 4.ot-5.ot ₩Walkie, Middle drive/24V ⊕1200mm LEDH40/50

∎ 2.0t 🖶 Rider, Forward load, Scissor/24V 🔶 1200mm LEKX20

∎ 1.25t/2.ot 🔶 6oomm LEFD12.5/20