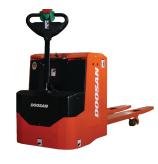

## Electric Trucks

🛚 1.3t-1.6t 🕈 500mm B13/15/16R-5

∎ 1.5t-2.ot ₩ 3-wheel/48V 🕈 500mm B15/18/20T-7, B18/20TL-7

Pallet Trucks

∎ 1.6t-2.0t ₽ ₽ 4-wheel/48V 🔶 500mm B16/18/20X-7

∎ 2.ot-3.2t ₩ 4-wheel/48V 🔶 500mm B20/25/30/32S-5