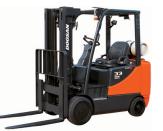

## LPG Trucks (Cushion Tires)

∎ 1.5t-2.0t 2.4 litre/34kW 🔶 500mm GC15/18S-5, GC20SC-5

2.ot-3.3t 2.4 litre/49kW ✤ 500mm/600mm (GC33E-5) GC20/25/30/33E-5

∎ 2.ot-3.3t ₽ 2.4 litre/50kW + 500mm/600mm (GC33P-5) GC20/25/30/33P-5

∎ 3.5t-4.ot 4.3 litre/70kW 🔶 500mm GC35/40S-5

∎ 4.5t-5.5t 4.3 litre/70kW 🔶 6oomm GC45S-5, GC50/55C-5

Capacity
Engine Displacement / Rated Output

∎ 6.ot-9.ot 3.4 litre/55, 81kW 🔶 6oomm D60/70/80/90S-7

Find detailed product information on www.doosan-iv.eu